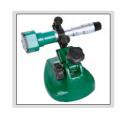

## **MICROMETER LAPPING MACHINE CODE 6307**

- Used for lapping micrometer measuring surfaces
- Suitable for 0~100mm outside micrometers

## **SPECIFICATION**

| Power supply      | 220V, 50/60HZ |
|-------------------|---------------|
| Dimension (L×W×H) | 450×260×220mm |
| Weight            | 30kg          |

## **LAPPING BLOCKS (optional)**

| Code   | For micrometer | Remark                    |
|--------|----------------|---------------------------|
| 6307-1 | 0~25mm         | includes 4 lapping blocks |
| 6307-2 | 25~50mm        | includes 4 lapping blocks |
| 6307-3 | 50~75mm        | includes 4 lapping blocks |
| 6307-4 | 75~100mm       | includes 4 lapping blocks |