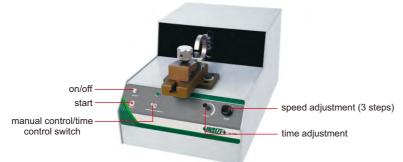

## **MICROMETER LAPPING MACHINE CODE 6307**

- Used for lapping micrometer measuring surfaces
- Suitable for 0~100mm outside micrometers

## **SPECIFICATION**

| Power supply      | 220V, 50/60HZ |
|-------------------|---------------|
| Dimension (L×W×H) | 450×260×220mm |
| Weight            | 30kg          |