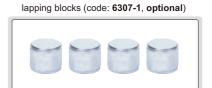

## **LAPPING BLOCKS (optional)**

| Code   | For micrometer | Remark                    |
|--------|----------------|---------------------------|
| 6307-1 | 0~25mm         | includes 4 lapping blocks |
| 6307-2 | 25~50mm        | includes 4 lapping blocks |
| 6307-3 | 50~75mm        | includes 4 lapping blocks |
| 6307-4 | 75~100mm       | includes 4 lapping blocks |