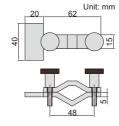

## **MICROMETER STAND**

Suitable for outside micrometers up to 100mm

6301

 Suitable for inside micrometers

Code 6301

|    | . 1.5 |    | Unit: mm |
|----|-------|----|----------|
| 52 | 50    | 50 | 15       |
|    |       |    |          |