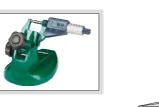

6301-1

Suitable for three points internal micrometers

| Sol |  |
|-----|--|
| (B) |  |

6301-2

| Code   | Description                                 | Applicable products                              |
|--------|---------------------------------------------|--------------------------------------------------|
| 6301-2 | clamp for three points internal micrometers | up to100mm of <b>3127</b> and <b>3227</b> series |