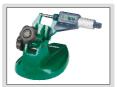

## **MICROMETER STAND**

Suitable for outside micrometers up to 100mm

6301

 Suitable for inside micrometers

Code 6301

|    | . 1.5 |    | Unit: mm |
|----|-------|----|----------|
| 52 | 50    | 50 | 15       |
|    |       |    |          |

| Code   | Description                  | Applicable products      |
|--------|------------------------------|--------------------------|
| 6301-1 | clamp for inside micrometers | all sizes of 3220 series |