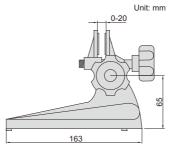

## **MICROMETER STAND**

Suitable for outside micrometers up to 100mm

6301

 Suitable for inside micrometers

Code 6301

|    | . 1.5 |    | Unit: mm |
|----|-------|----|----------|
| 52 | 50    | 50 | 15       |
|    |       |    |          |