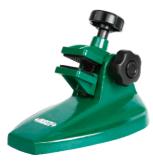

## **MICROMETER STAND**

Suitable for outside micrometers up to 100mm

6301

 Suitable for inside micrometers

Code 6301

|    | . 1.5 |    | Unit: mm |
|----|-------|----|----------|
| 52 | 50    | 50 | 15       |
|    |       |    |          |