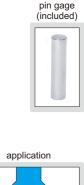

## **DIGITAL RADIUS GAGE**

- Measure radius of external arc, arc angle of measured surface should be larger than 60°
- Display radius value, no need to calculate
- Button function: on/off, zero, data preset, inch/mm
- Keep preset data in memory after restart
- CR2032 battery, automatic power off
- Data output
- Stainless steel base
- Supplied with pin gage for zero setting
- Optional accessory: data output cable (code 7315-50M, 7302-40M)