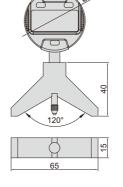

## **DIGITAL RADIUS GAGE**

- Measure radius of external arc, arc angle of measured surface should be larger than 60°
- Display radius value, no need to calculate
- Button function: on/off, zero, data preset, inch/mm
- Keep preset data in memory after restart
- CR2032 battery, automatic power off
- Data output
- Stainless steel base
- Supplied with pin gage for zero setting
- Optional accessory: data output cable (code 7315-50M, 7302-40M)

2183

Unit: mm

| Code    | Range (radius)    | Resolution     | Accuracy |
|---------|-------------------|----------------|----------|
| 2188-55 | 4-53mm/0.16-2.09" | 0.01mm/0.0005" | ±0.02mm  |
|         |                   |                |          |