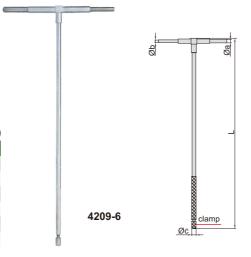

## LONG HANDLE TELESCOPING GAGES

Satin chrome finish

(mm) Code Range Øа Øb Øc 4209-1 300 8-12.7mm 3.9 2.9 6.2 4209-2 12.7-19mm 300 5.3 3.8 6.2 4209-3 19-32mm 300 5.3 3.8 6.2 4209-4 300 32-54mm 7.6 6.1 7.2 4209-5 300 6.1 7.2 54-90mm 7.6 4209-6 90-150mm 300 7.6 6.1 7.2