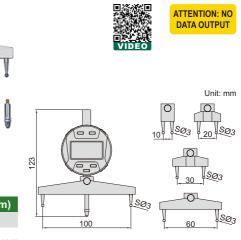

2183

Unit: mm

| Code    | Range (radius)    | Resolution     | Accuracy |
|---------|-------------------|----------------|----------|
| 2188-55 | 4-53mm/0.16-2.09" | 0.01mm/0.0005" | ±0.02mm  |
|         |                   |                |          |