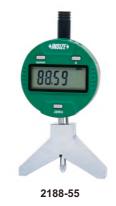

## **DIGITAL RADIUS GAGE**

- Measure radius of external arc, arc angle of measured surface should be larger than 60°
- Display radius value, no need to calculate
- Button function: on/off, zero, data preset, inch/mm
- Keep preset data in memory after restart
- CR2032 battery, automatic power off
- Data output
- Stainless steel base
- Supplied with pin gage for zero setting
- Optional accessory: data output cable (code 7315-50M, 7302-40M)

2183

Unit: mm

| Code    | Range (radius)    | Resolution     | Accuracy |
|---------|-------------------|----------------|----------|
| 2188-55 | 4-53mm/0.16-2.09" | 0.01mm/0.0005" | ±0.02mm  |
|         |                   |                |          |