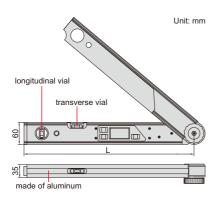

## WATERPROOF DIGITAL PROTRACTOR (HEAVY DUTY)

- Buttons: ON/OFF, HOLD/SUP, SPR/CNR/MTR/BVL
- IP54 dust/waterproof
- With transverse and longitudinal vials
- 2xAAA batteries
- Absolute level, zero setting is not needed when batteries are replaced
- Backlight turns off in one minute after reading is stable, automatic power off in 5 minutes

| Code     | Size (L) | Range  | Resolution | Accuracy |
|----------|----------|--------|------------|----------|
| 2174-225 | 460mm    | 0-225° | 0.05°      | ±0.10°   |