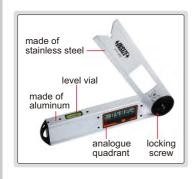

## **DIGITAL PROTRACTOR**

2171-250

- Buttons: on/off, hold (keep the reading), zero, ABS (absolute and incremental measurement)
- Fix the locking screw at 4 positions for different measuring ranges: 0°~225°, -225°~0°, -45°~180°, -180°~45°
- Remove the locking screw for 360° range
- With level vial
- Battery CR2032, automatic power off

| Code     | Size (L) | Range  | Resolution | Accuracy |
|----------|----------|--------|------------|----------|
| 2171-250 | 250mm    | 0-360° | 0.05°      | ±0.15°   |