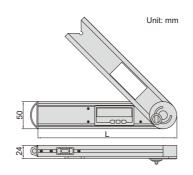

## WATERPROOF DIGITAL PROTRACTOR (HEAVY DUTY)

- Buttons: ON/OFF, HOLD/SUP, SPR/CNR/MTR/BVL
- IP54 dust/waterproof
- With transverse and longitudinal vials
- 2xAAA batteries
- Absolute level, zero setting is not needed when batteries are replaced
- Backlight turns off in one minute after reading is stable, automatic power off in 5 minutes

| Code     | Size (L) | Range  | Resolution | Accuracy |
|----------|----------|--------|------------|----------|
| 2174-225 | 460mm    | 0-225° | 0.05°      | ±0.10°   |