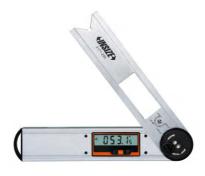

## **DIGITAL PROTRACTOR**

2171-250

- Buttons: on/off, hold (keep the reading), zero, ABS (absolute and incremental measurement)
- Fix the locking screw at 4 positions for different measuring ranges: 0°~225°, -225°~0°, -45°~180°, -180°~45°
- Remove the locking screw for 360° range
- With level vial
- Battery CR2032, automatic power off

| Code     | Size (L) | Range  | Resolution | Accuracy |
|----------|----------|--------|------------|----------|
| 2171-250 | 250mm    | 0-360° | 0.05°      | ±0.15°   |