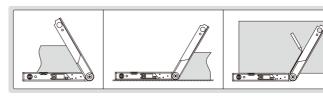

## WATERPROOF DIGITAL PROTRACTOR (HEAVY DUTY)

- Buttons: ON/OFF, HOLD/SUP, SPR/CNR/MTR/BVL
- IP54 dust/waterproof
- With transverse and longitudinal vials
- 2xAAA batteries
- Absolute level, zero setting is not needed when batteries are replaced
- Backlight turns off in one minute after reading is stable, automatic power off in 5 minutes

| Code     | Size (L) | Range  | Resolution | Accuracy |
|----------|----------|--------|------------|----------|
| 2174-225 | 460mm    | 0-225° | 0.05°      | ±0.10°   |