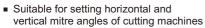

## WATERPROOF DIGITAL PROTRACTOR (HEAVY DUTY)

- Buttons: ON/OFF, HOLD/SUP, SPR/CNR/MTR/BVL
- IP54 dust/waterproof
- With transverse and longitudinal vials
- 2xAAA batteries
- Absolute level, zero setting is not needed when batteries are replaced
- Backlight turns off in one minute after reading is stable, automatic power off in 5 minutes

| Code     | Size (L) | Range  | Resolution | Accuracy |
|----------|----------|--------|------------|----------|
| 2174-225 | 460mm    | 0-225° | 0.05°      | ±0.10°   |