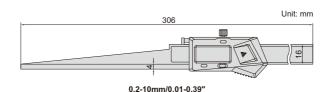

## **DIGITAL TAPER SLOT GAGES**

1160-10

measure slot width

- Measuring opening, slot width
- Resolution: 0.01mm/0.0005"
- Buttons: on/off, zero, mm/inch
- Automatic power off, move the digital unit to turn on power
- Battery CR2032
- Made of stainless steel

## With data interface (data output cable code 7315-21, 7302-21, optional)

| Code    | Range               | Accuracy | h    |
|---------|---------------------|----------|------|
| 1160-10 | 0.2-10mm/0.01-0.39" | ±0.03mm  | _    |
| 1160-20 | 10-20mm/0.39-0.79"  | ±0.05mm  | 10mm |
| 1160-30 | 20-30mm/0.79-1.18"  | ±0.05mm  | 20mm |
| 1160-40 | 30-40mm/1.18-1.58"  | ±0.05mm  | 30mm |