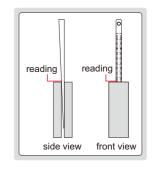

## **TAPER SLOT GAGES**

4630-1

- For quick measurement of slot width
- Satin chrome plated reading surface
- Made of stainless steel

| Code   | Range    | Graduation | Accuracy | L     | а      | b      |
|--------|----------|------------|----------|-------|--------|--------|
| 4630-3 | 0.4-6mm  | 0.05mm     | ±0.04mm  | 164mm | 12.5mm | 6.5mm  |
| 4630-1 | 0.5-10mm | 0.05mm     | ±0.07mm  | 220mm | 10mm   | 10.5mm |
| 4630-2 | 0.5-15mm | 0.1mm      | ±0.08mm  | 184mm | 12.5mm | 16.5mm |