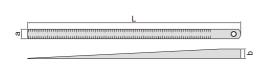

## **TAPER SLOT GAGES**

4630-1

- For quick measurement of slot width
- Satin chrome plated reading surface
- Made of stainless steel

| Code   | Range    | Graduation | Accuracy | L     | а      | b      |
|--------|----------|------------|----------|-------|--------|--------|
| 4630-3 | 0.4-6mm  | 0.05mm     | ±0.04mm  | 164mm | 12.5mm | 6.5mm  |
| 4630-1 | 0.5-10mm | 0.05mm     | ±0.07mm  | 220mm | 10mm   | 10.5mm |
| 4630-2 | 0.5-15mm | 0.1mm      | ±0.08mm  | 184mm | 12.5mm | 16.5mm |