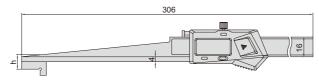

## With data interface (data output cable code 7315-21, 7302-21, optional)

| Code    | Range               | Accuracy | h    |
|---------|---------------------|----------|------|
| 1160-10 | 0.2-10mm/0.01-0.39" | ±0.03mm  | _    |
| 1160-20 | 10-20mm/0.39-0.79"  | ±0.05mm  | 10mm |
| 1160-30 | 20-30mm/0.79-1.18"  | ±0.05mm  | 20mm |
| 1160-40 | 30-40mm/1.18-1.58"  | ±0.05mm  | 30mm |

## Built-in wireless (receiver code 7315-2/3/6/7/8 is required)

| Code      | Range                              | Accuracy | h    |
|-----------|------------------------------------|----------|------|
| 1160-10WL | 0.2-10mm/0.01-0.39"                | ±0.03mm  | _    |
| 1160-20WL | 10-20mm/0.39-0.79"                 | ±0.05mm  | 10mm |
| 1160-30WL | <b>160-30WL</b> 20-30mm/0.79-1.18" |          | 20mm |
| 1160-40WL | 30-40mm/1.18-1.58"                 | ±0.05mm  | 30mm |