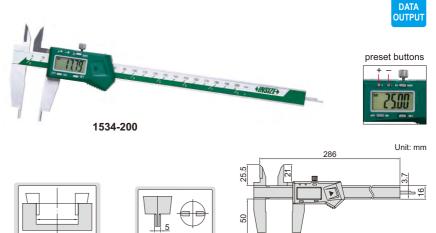

## DIGITAL CALIPERS WITH POSITIONING SURFACES

- Lower jaws with positioning surfaces, for measuring inside diameters quickly
- Resolution: 0.01mm/0.0005"
- Buttons: on/off, set, mm/inch, preset (+, -)
- Automatic power off, move the digital
- unit to turn on power
- Battery CR2032
- Made of stainless steel

## With data interface (data output cable code 7315-21, 7302-21, optional)

| Code R            | lange       | Accuracy |  |  |
|-------------------|-------------|----------|--|--|
| <b>1534-200</b> 0 | -200mm/0-8" | ±0.03mm  |  |  |

#### **Built-in wireless**

DATA OUTPU

| (receiver code 7315-2/3/6/7/8 is required) |              |          |  |  |  |  |  |
|--------------------------------------------|--------------|----------|--|--|--|--|--|
| Code                                       | Range        | Accuracy |  |  |  |  |  |
| 1534-200WL                                 | 0-200mm/0-8" | ±0.03mm  |  |  |  |  |  |