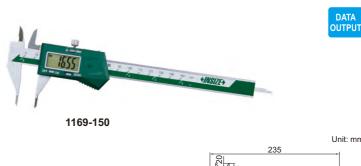

## **DIGITAL SMALL POINT CALIPERS**

еl

- Small pointed jaws fit into small grooves and recesses
- Resolution: 0.01mm/0.0005"
- Buttons: on/off, zero, mm/inch
- Automatic power off, move the digital unit to turn on power
- Battery CR2032
- Made of stainless steel

## With data interface (data output cable code 7315-21, 7302-21, optional)

| Code     | Range        | Accuracy |  |  |
|----------|--------------|----------|--|--|
| 1169-150 | 0-150mm/0-6" | ±0.03mm  |  |  |

### **Built-in wireless**

(receiver code 7315-2/3/6/7/8 is required)

| •          |              | • •      |  |  |
|------------|--------------|----------|--|--|
| Code       | Range        | Accuracy |  |  |
| 1169-150WL | 0-150mm/0-6" | ±0.03mm  |  |  |