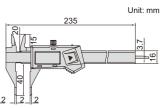

#### With data interface (data output cable code 7315-21, 7302-21, optional)

| Code      | Range         | Accuracy | L     | а    | b      | С    | d    | е      | g    |
|-----------|---------------|----------|-------|------|--------|------|------|--------|------|
| 1188-150A | 0-150mm/0-6"  | ±0.03mm  | 235mm | 21mm | 16.5mm | 16mm | 40mm | 0.85mm | 17mm |
| 1188-200A | 0-200mm/0-8"  | ±0.03mm  | 297mm | 24mm | 20mm   | 16mm | 50mm | 0.85mm | 17mm |
| 1188-300A | 0-300mm/0-12" | ±0.04mm  | 390mm | 26mm | 21.5mm | 16mm | 60mm | 1.00mm | 17mm |

1188-150A