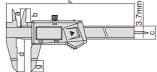

#### With data interface (data output cable code 7315-21, 7302-21, optional)

| Code      | Range         | Accuracy | L     | а    | b      | С    | d    | е      | g    |
|-----------|---------------|----------|-------|------|--------|------|------|--------|------|
| 1188-150A | 0-150mm/0-6"  | ±0.03mm  | 235mm | 21mm | 16.5mm | 16mm | 40mm | 0.85mm | 17mm |
| 1188-200A | 0-200mm/0-8"  | ±0.03mm  | 297mm | 24mm | 20mm   | 16mm | 50mm | 0.85mm | 17mm |
| 1188-300A | 0-300mm/0-12" | ±0.04mm  | 390mm | 26mm | 21.5mm | 16mm | 60mm | 1.00mm | 17mm |

1188-150A

#### Built-in wireless (receiver code 7315-2/3/6/7/8 is required)

| Code        | Range         | Accuracy | L     | а    | b      | с    | d    | е      | g    |
|-------------|---------------|----------|-------|------|--------|------|------|--------|------|
| 1188-150AWL | 0-150mm/0-6"  | ±0.03mm  | 235mm | 21mm | 16.5mm | 16mm | 40mm | 0.85mm | 17mm |
| 1188-200AWL | 0-200mm/0-8"  | ±0.03mm  | 297mm | 24mm | 20mm   | 16mm | 50mm | 0.85mm | 17mm |
| 1188-300AWL | 0-300mm/0-12" | ±0.04mm  | 390mm | 26mm | 21.5mm | 16mm | 60mm | 1.00mm | 17mm |