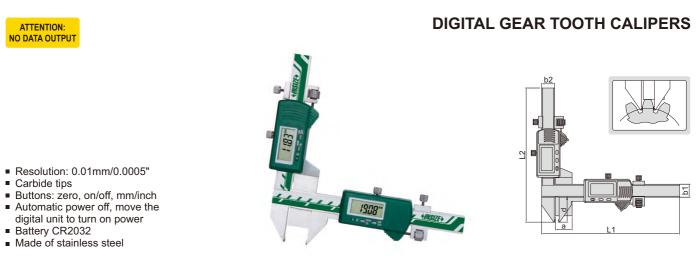

1273-403

1181-M25A

| Code      | Range   | Accuracy of height<br>measurement | Accuracy of thickness<br>measurement | Total<br>accuracy | L1    | L2      | а      | b1   | b2   | d      |
|-----------|---------|-----------------------------------|--------------------------------------|-------------------|-------|---------|--------|------|------|--------|
| 1181-M25A | M1-25mm | ±0.03mm                           | ±0.03mm                              | ±0.04mm           | 170mm | 165.5mm | 21mm   | 16mm | 16mm | 30.5mm |
| 1181-M50A | M5-50mm | ±0.03mm                           | ±0.03mm                              | ±0.04mm           | 220mm | 190mm   | 50.5mm | 16mm | 16mm | 55mm   |