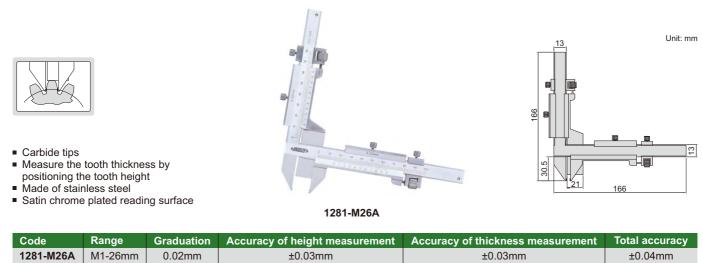

1273-403

1181-M25A

| Code      | Range   | Accuracy of height<br>measurement | Accuracy of thickness<br>measurement | Total<br>accuracy | L1    | L2      | а      | b1   | b2   | d      |
|-----------|---------|-----------------------------------|--------------------------------------|-------------------|-------|---------|--------|------|------|--------|
| 1181-M25A | M1-25mm | ±0.03mm                           | ±0.03mm                              | ±0.04mm           | 170mm | 165.5mm | 21mm   | 16mm | 16mm | 30.5mm |
| 1181-M50A | M5-50mm | ±0.03mm                           | ±0.03mm                              | ±0.04mm           | 220mm | 190mm   | 50.5mm | 16mm | 16mm | 55mm   |