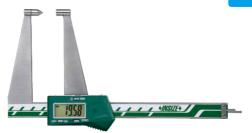

**DIGITAL DISK BRAKE CALIPERS** 

RELATIVE PRODUCT: DISK BRAKE MICROMETER (CODE 3288-, 3588-)

DATA OUTPUT

- Measure thickness of disk brakes
- Resolution 0.01mm/0.0005"
- Buttons: on/off, zero, mm/inch
- Automatic power off, move the digital unit to turn on power
- Battery CR2032
- Made of stainless steel

1162-125A

With data interface (data output cable code 7315-21, 7302-21, optional)

| Code      | Range        | Accuracy |
|-----------|--------------|----------|
| 1162-125A | 0-125mm/0-5" | ±0.05mm  |

Built-in wireless (receiver code 7315-2/3/6/7/8 is required)

| Code        | Range        | Accuracy |  |
|-------------|--------------|----------|--|
| 1162-125AWL | 0-125mm/0-5" | ±0.05mm  |  |