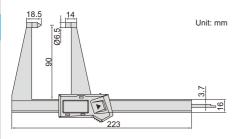

## **DIGITAL DRUM BRAKE CALIPERS**

±0.07mm

- Measure internal and external diameter of drum brakes
- Resolution 0.01mm/0.0005"

code 7315-21, 7302-21, optional)

**1167-150A** 0-150mm/0-6"

Range

- Buttons: on/off, zero, mm/inch
- Automatic power off, move the digital unit to turn on power
- Battery CR2032
- Made of stainless steel

Accuracy

64.5

Built-in wireless (receiver code 7315-2/3/6/7/8 is required)

 Code
 Range
 Accuracy

 1168-300AWL
 0-300mm/0-12"
 ±0.07mm

|           | •       | ,   | •    | ,        |
|-----------|---------|-----|------|----------|
|           | Range   |     |      | Accuracy |
| 1168-300A | 0-300mr | n/0 | -12" | ±0.07mm  |

1168-300A