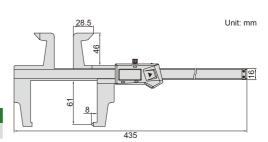

## **DIGITAL DRUM BRAKE CALIPERS**

±0.07mm

- Measure internal and external diameter of drum brakes
- Resolution 0.01mm/0.0005"

code 7315-21, 7302-21, optional)

**1167-150A** 0-150mm/0-6"

Range

- Buttons: on/off, zero, mm/inch
- Automatic power off, move the digital unit to turn on power
- Battery CR2032
- Made of stainless steel

Accuracy

64.5

Built-in wireless (receiver code 7315-2/3/6/7/8 is required)

 Code
 Range
 Accuracy

 1168-300AWL
 0-300mm/0-12"
 ±0.07mm

|           | •       | ,   | •    | ,        |
|-----------|---------|-----|------|----------|
|           | Range   |     |      | Accuracy |
| 1168-300A | 0-300mr | n/0 | -12" | ±0.07mm  |

1168-300A