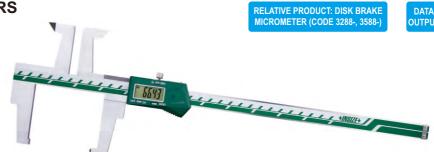

## **DIGITAL DISK BRAKE AND PAD CALIPERS** RELATIVE PRODUCT: DISK BRAKE MICROMETER (CODE 3288-, 3588-) Measure thickness of disk brakes and pad wear ■ Resolution: 0.01mm/0.0005" ■ Buttons: on/off, zero, mm/inch OUTPUT Automatic power off, move the digital unit to turn on power ■ Battery CR2032 2535 Made of stainless steel Unit: mm 245 1167-150A 16 With data interface (data output cable **Built-in wireless**

(receiver code 7315-2/3/6/7/8 is required)

**1167-150AWL** 0-150mm/0-6"

Range