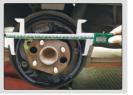

## **DIGITAL DRUM BRAKE CALIPERS**

±0.07mm

- Measure internal and external diameter of drum brakes
- Resolution 0.01mm/0.0005"

code 7315-21, 7302-21, optional)

**1167-150A** 0-150mm/0-6"

Range

- Buttons: on/off, zero, mm/inch
- Automatic power off, move the digital unit to turn on power
- Battery CR2032
- Made of stainless steel

Accuracy

64.5

Built-in wireless (receiver code 7315-2/3/6/7/8 is required)

 Code
 Range
 Accuracy

 1168-300AWL
 0-300mm/0-12"
 ±0.07mm

|           | •       | ,   | •    | ,        |
|-----------|---------|-----|------|----------|
|           | Range   |     |      | Accuracy |
| 1168-300A | 0-300mr | n/0 | -12" | ±0.07mm  |

1168-300A