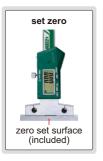

# DATA OUTPUT

- Measure depth of small groove and hole, also measure depth of tire tread
- Resolution: 0.01mm/0.0005"
- Buttons: on/off, zero, mm/inch
- Supplied with zero set surface
- Automatic power off, move the digital unit to turn on power
- Battery CR2032
- Made of stainless steel