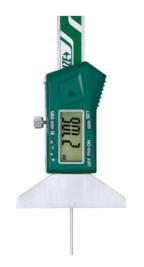

# DATA OUTPUT

- Measure depth of small groove and hole, also measure depth of tire tread
- Resolution: 0.01mm/0.0005"
- Buttons: on/off, zero, mm/inch
- Supplied with zero set surface
- Automatic power off, move the digital unit to turn on power
- Battery CR2032
- Made of stainless steel

#### With data interface (data output cable code 7315-21, 7302-21, optional)

| Code     | Range       | Accuracy |
|----------|-------------|----------|
| 1145-25A | 0-25mm/0-1" | ±0.03mm  |

## **MINI DIGITAL DEPTH GAGES**

1145-25A

**Built-in wireless** (receiver code 7315-2/3/6/7/8 is required)

| Code       | Range       | Accuracy |
|------------|-------------|----------|
| 1145-25AWL | 0-25mm/0-1" | ±0.03mm  |