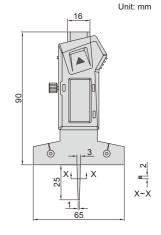

# DATA OUTPUT

- Measure depth of small groove and hole, also measure depth of tire tread
- Resolution: 0.01mm/0.0005"
- Buttons: on/off, zero, mm/inch
- Supplied with zero set surface
- Automatic power off, move the digital unit to turn on power
- Battery CR2032
- Made of stainless steel

#### With data interface (data output cable code 7315-21, 7302-21, optional)

| Code     | Range       | Accuracy |
|----------|-------------|----------|
| 1145-25A | 0-25mm/0-1" | ±0.03mm  |

## **MINI DIGITAL DEPTH GAGES**

1145-25A

**Built-in wireless** (receiver code 7315-2/3/6/7/8 is required)

| Code       | Range       | Accuracy |
|------------|-------------|----------|
| 1145-25AWL | 0-25mm/0-1" | ±0.03mm  |