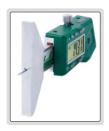

#### MINI DIGITAL DEPTH GAGES WITH ROUND BAR

- Measure depth of small groove and hole
- Resolution: 0.01mm/0.0005"
- Buttons: on/off, set, mm/inch, preset (+,-)
- Automatic power off, move the digital unit to turn on power
- Battery CR2032
- Made of stainless steel

1140-25

#### With data interface (data output cable code 7315-21, 7302-21, optional)

| Code    | Range       | Accuracy | L     |
|---------|-------------|----------|-------|
| 1140-25 | 0-25mm/0-1" | ±0.02mm  | 114mm |
| 1140-50 | 0-50mm/0-2" | ±0.02mm  | 140mm |