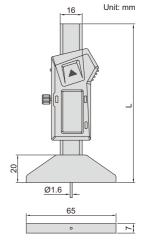

#### MINI DIGITAL DEPTH GAGES WITH ROUND BAR

- Measure depth of small groove and hole
- Resolution: 0.01mm/0.0005"
- Buttons: on/off, set, mm/inch, preset (+,-)
- Automatic power off, move the digital unit to turn on power
- Battery CR2032
- Made of stainless steel

#### With data interface (data output cable code 7315-21, 7302-21, optional)

| Code    | Range       | Accuracy | L     |
|---------|-------------|----------|-------|
| 1140-25 | 0-25mm/0-1" | ±0.02mm  | 114mm |
| 1140-50 | 0-50mm/0-2" | ±0.02mm  | 140mm |