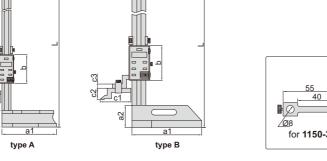

## **DIGITAL HEIGHT GAGES (ECONOMIC TYPE)**

ATTENTION: CAN NOT USE CLAMP FOR ATTENTION: PROTRACTORS (CODE 2372-CLAMP) LOW ACCURACY

DATA OUTPU

| Code      | Range          | Туре | Accuracy | L      | a1    | a2   | b     | c1    | c2   | c3   | d    | е    | f    |
|-----------|----------------|------|----------|--------|-------|------|-------|-------|------|------|------|------|------|
| 1150-300  | 0-300mm/0-12"  | А    | ±0.05mm  | 470mm  | 135mm | 45mm | 80mm  | 76mm  | 25mm | 10mm | 23mm | 6mm  | 8mm  |
| 1150-500  | 0-500mm/0-20"  | А    | ±0.06mm  | 720mm  | 180mm | 55mm | 95mm  | 103mm | 25mm | 12mm | 30mm | 10mm | 12mm |
| 1150-600  | 0-600mm/0-24"  | А    | ±0.06mm  | 820mm  | 180mm | 55mm | 95mm  | 103mm | 25mm | 12mm | 30mm | 10mm | 12mm |
| 1150-1000 | 0-1000mm/0-40" | В    | ±0.08mm  | 1275mm | 250mm | 80mm | 125mm | 110mm | 39mm | 15mm | 50mm | 10mm | 15mm |
| 1150-1500 | 0-1500mm/0-60" | В    | ±0.12mm  | 1790mm | 280mm | 80mm | 125mm | 110mm | 39mm | 15mm | 50mm | 10mm | 15mm |
| 1150-2000 | 0-2000mm/0-80" | В    | ±0.16mm  | 2290mm | 280mm | 80mm | 125mm | 110mm | 39mm | 15mm | 50mm | 10mm | 15mm |