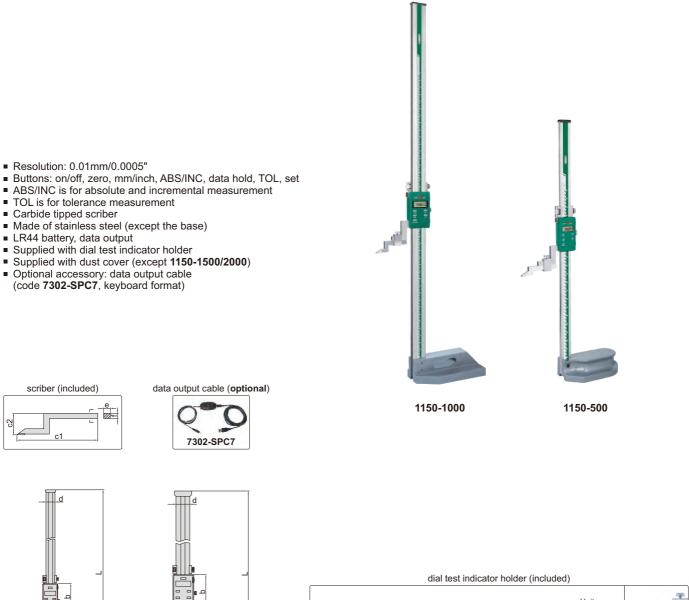

## **DIGITAL HEIGHT GAGES (ECONOMIC TYPE)**

ATTENTION: CAN NOT USE CLAMP FOR ATTENTION: PROTRACTORS (CODE 2372-CLAMP) LOW ACCURACY

DATA OUTPU

| Code      | Range          | Туре | Accuracy | L      | a1    | a2   | b     | c1    | c2   | c3   | d    | е    | f    |
|-----------|----------------|------|----------|--------|-------|------|-------|-------|------|------|------|------|------|
| 1150-300  | 0-300mm/0-12"  | А    | ±0.05mm  | 470mm  | 135mm | 45mm | 80mm  | 76mm  | 25mm | 10mm | 23mm | 6mm  | 8mm  |
| 1150-500  | 0-500mm/0-20"  | А    | ±0.06mm  | 720mm  | 180mm | 55mm | 95mm  | 103mm | 25mm | 12mm | 30mm | 10mm | 12mm |
| 1150-600  | 0-600mm/0-24"  | А    | ±0.06mm  | 820mm  | 180mm | 55mm | 95mm  | 103mm | 25mm | 12mm | 30mm | 10mm | 12mm |
| 1150-1000 | 0-1000mm/0-40" | В    | ±0.08mm  | 1275mm | 250mm | 80mm | 125mm | 110mm | 39mm | 15mm | 50mm | 10mm | 15mm |
| 1150-1500 | 0-1500mm/0-60" | В    | ±0.12mm  | 1790mm | 280mm | 80mm | 125mm | 110mm | 39mm | 15mm | 50mm | 10mm | 15mm |
| 1150-2000 | 0-2000mm/0-80" | В    | ±0.16mm  | 2290mm | 280mm | 80mm | 125mm | 110mm | 39mm | 15mm | 50mm | 10mm | 15mm |