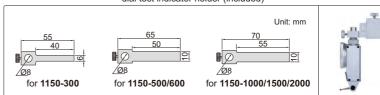

## **DIGITAL HEIGHT GAGES (ECONOMIC TYPE)**

ATTENTION: CAN NOT USE CLAMP FOR ATTENTION: PROTRACTORS (CODE 2372-CLAMP) LOW ACCURACY

DATA OUTPU

| Code      | Range          | Туре | Accuracy | L      | a1    | a2   | b     | c1    | c2   | c3   | d    | е    | f    |
|-----------|----------------|------|----------|--------|-------|------|-------|-------|------|------|------|------|------|
| 1150-300  | 0-300mm/0-12"  | А    | ±0.05mm  | 470mm  | 135mm | 45mm | 80mm  | 76mm  | 25mm | 10mm | 23mm | 6mm  | 8mm  |
| 1150-500  | 0-500mm/0-20"  | А    | ±0.06mm  | 720mm  | 180mm | 55mm | 95mm  | 103mm | 25mm | 12mm | 30mm | 10mm | 12mm |
| 1150-600  | 0-600mm/0-24"  | А    | ±0.06mm  | 820mm  | 180mm | 55mm | 95mm  | 103mm | 25mm | 12mm | 30mm | 10mm | 12mm |
| 1150-1000 | 0-1000mm/0-40" | В    | ±0.08mm  | 1275mm | 250mm | 80mm | 125mm | 110mm | 39mm | 15mm | 50mm | 10mm | 15mm |
| 1150-1500 | 0-1500mm/0-60" | В    | ±0.12mm  | 1790mm | 280mm | 80mm | 125mm | 110mm | 39mm | 15mm | 50mm | 10mm | 15mm |
| 1150-2000 | 0-2000mm/0-80" | В    | ±0.16mm  | 2290mm | 280mm | 80mm | 125mm | 110mm | 39mm | 15mm | 50mm | 10mm | 15mm |