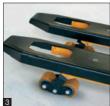

#### **Features**

- · PRE-TARE function for manual subtraction of a known container weight, useful for checking fill-levels
- 1 Display device: Plastic, protected against dust and water splashes IP65
- 2 Load fork: Protection against dust and water splashes IP67, temporary use in wet areas possible
- Pivot range 206°
- · Castors: Solid rubber on aluminium rims
- 3 Load rollers: Tandem tyres to overcome thresholds and obstacles more easily
- · Summation of weight values