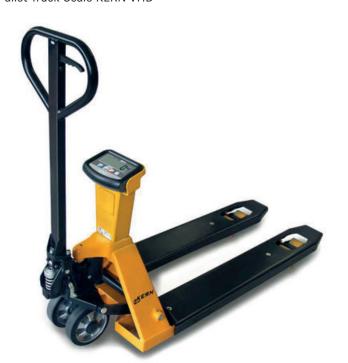

# PALLET TRUCK SCALES

#### Weighing and transporting - just one operation

Speed up your warehouse and dispatch processes with the KERN pallet truck scales.

Get the exact weight of a load and at the same time, transport it to a specific location, all in one operation. This reduces commissioning times and avoids queues in front of fixed floor scales.

KERN pallet truck scales are of robust industrial quality, with high-level protection against dust and water splashes, with high-contrast, easy-to-read displays as well as solid wheels and load rollers – all this helps to give you practical support in your work – day after day.

#### Pallet truck scale with complete protection against dust and water splashes IP65/67 and a memory for a container weight