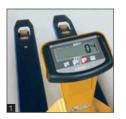

#### **Features**

- · PRE-TARE function for manual subtraction of a known container weight, useful for checking fill-levels
- 1 Display device: Plastic, protected against dust and water splashes IP65
- 2 Load fork: Protection against dust and water splashes IP67, temporary use in wet areas possible
- Pivot range 206°
- · Castors: Solid rubber on aluminium rims
- 3 Load rollers: Tandem tyres to overcome thresholds and obstacles more easily
- · Summation of weight values

#### Technical data

- Large LCD display, digit height 28 mm
- Ready for use: Batteries standard, 4×1.5 V AA, operating time approx. 80 h
- · Permissible ambient temperature -10 °C/40 °C