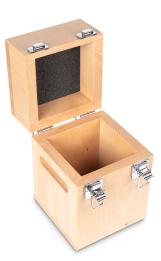

## KERN 337-151-200

Wooden box for individual weights (Check weight, 20 kg)

| Category                                |                |
|-----------------------------------------|----------------|
| Brand                                   | KERN           |
| Product categoriy                       | Cases & Boxes  |
| Product group                           | Wooden box     |
| Measuring System                        |                |
| Case suitable for OIML classes          | F2 + M1        |
| Case suitable for nominal weight values | 20 kg          |
| Suitable weight shape for case          | Check weight   |
|                                         |                |
| Construction                            |                |
| Dimension (W×D×H)                       | 205×205×290 mm |
| Material                                | beech          |
|                                         |                |
| Packing & Shipping                      |                |
| Readability force [d] (N)               | 1 d            |
| Dimensions packaging (W×D×H)            | 205×205×290 mm |
| Net weight                              | 4 kg           |
| Shipping method                         | Parcel service |
| Net weight approx.                      | 4,0 kg         |
| Gross weight approx.                    | 4,0 kg         |
| Shipping weight                         | 4 kg           |
| D'                                      |                |