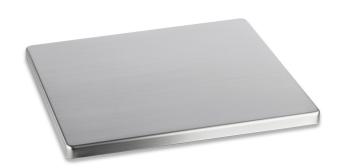

## KERN FCE-A01

Stainless steel platform, robust, removable, easy to clean

| Category          |                |
|-------------------|----------------|
| Brand             | KERN           |
| Product categoriy | Balance        |
| Product group     | Weighing plate |

| Construction                      |                 |
|-----------------------------------|-----------------|
| Dimension (W×D×H)                 | 252×228×11 mm   |
| Material weighing plate           | stainless steel |
| Dimensions weighing surface (W×D) | 252×228 mm      |