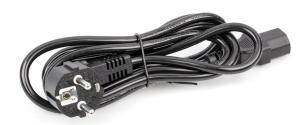

## KERN MLB-A07

Power supply cable

| Category                                                                        |                |
|---------------------------------------------------------------------------------|----------------|
| Brand                                                                           | KERN           |
| Product categoriy                                                               | Balance        |
| Product group                                                                   | Cables         |
| Approval                                                                        |                |
| CE mark                                                                         | 1              |
| Power Supply                                                                    |                |
| Plug-in power supply / adapter for<br>countries - included with the<br>delivery | EURO           |
| Packing & Shipping                                                              |                |
| Readability force [d] (N)                                                       | 1 d            |
| Dimensions packaging (W×D×H)                                                    | 250×70×40 mm   |
| Net weight                                                                      | 0,172 kg       |
| Shipping method                                                                 | Parcel service |
| Net weight approx.                                                              | 0,20 kg        |
| Gross weight approx.                                                            | 0,20 kg        |
| Shipping weight                                                                 | 0,174 kg       |